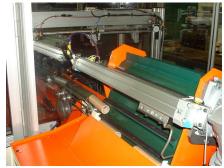

## Machine specification:-

- Automatic core feed from a flighted incline conveyor and core hopper
- Hydraulic notching head, complete with self contained supply.
- Pneumatic core pick and place heads.
- Notched cores place into collection bin
- Single or twin notch feature. 5mm x 5mm notch as standard.
- Simple change over for different core lengths.

England

Leicester LE4 9LZ

Ph +44 116 2760206 Fax +44 116 2742995

Automatic core feed.

e feed. Core pick and place. CG Automatic Converting Equipment Ltd

Hydraulic notcher heads.

Core collection bin.

Designing, Manufacturing & Supplying Slitting, Rewinding, Coreless rewinding, Prestretch, Perforators & Special Purpose Machines. sales@cga-converting.com / www.cga-converting.com