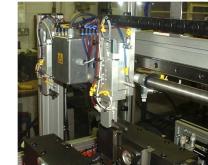

## Machine specification:-

- Automatic core feed from a flighted incline conveyor and core hopper
- Hydraulic notching head, complete with self contained supply.
- Pneumatic core pick and place heads.
- Notched cores place into collection bin
- Single or twin notch feature. 5mm x 5mm notch as standard.
- Simple change over for different core lengths.

England

Leicester LE4 9LZ

Ph +44 116 2760206 Fax +44 116 2742995

Automatic core feed.

e feed. Core pick and place. CG Automatic Converting Equipment Ltd

Hydraulic notcher heads.

Core collection bin.

Designing, Manufacturing & Supplying Slitting, Rewinding, Coreless rewinding, Prestretch, Perforators & Special Purpose Machines. sales@cga-converting.com / www.cga-converting.com