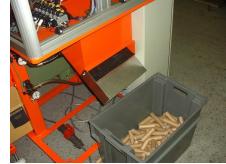

## Automatic core notching machine.

An automatic machine designed to cut a slot in the end of TTR (thermal transfer ribbon) cores.

## Machine specification:-

- Automatic core feed from a flighted incline conveyor and core hopper
- Hydraulic notching head, complete with self contained supply.
- Pneumatic core pick and place heads.
- Notched cores place into collection bin
- Single or twin notch feature. 5mm x 5mm notch as standard.
- Simple change over for different core lengths.

Maximum core length – 300mm Minimum core length – 30mm Cycle time – 600 cores per hour

Services required:-

3 phase + neutral 380v electrical supply

6 Bar 4cfm pneumatic supply

Machine features .:-

8 Highmeres Rd

England

Leicester LE4 9LZ

Ph +44 116 2760206 Fax +44 116 2742995

Automatic core feed.

e feed. Core pick and place. CG Automatic Converting Equipment Ltd

Hydraulic notcher heads.

Core collection bin.

Designing, Manufacturing & Supplying Slitting, Rewinding, Coreless rewinding, Prestretch, Perforators & Special Purpose Machines. sales@cga-converting.com / www.cga-converting.com