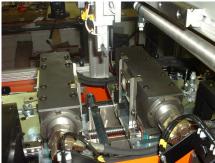

## Machine specification:-

- Automatic core feed from a flighted incline conveyor and core hopper
- Hydraulic notching head, complete with self contained supply.
- Pneumatic core pick and place heads.
- Notched cores place into collection bin
- Single or twin notch feature. 5mm x 5mm notch as standard.
- Simple change over for different core lengths.

England

Leicester LE4 9LZ

Ph +44 116 2760206 Fax +44 116 2742995

Automatic core feed.

e feed. Core pick and place. CG Automatic Converting Equipment Ltd

Hydraulic notcher heads.

Core collection bin.

Designing, Manufacturing & Supplying Slitting, Rewinding, Coreless rewinding, Prestretch, Perforators & Special Purpose Machines. sales@cga-converting.com / www.cga-converting.com