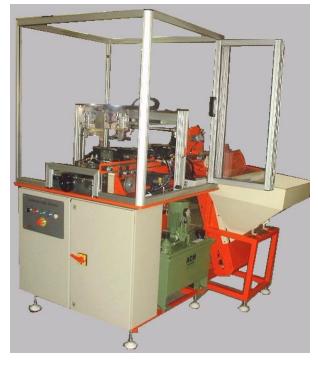

## Automatic core notching machine.

An automatic machine designed to cut a slot in the end of TTR (thermal transfer ribbon) cores.

## Machine specification:-

- Automatic core feed from a flighted incline conveyor and core hopper
- Hydraulic notching head, complete with self contained supply.
- Pneumatic core pick and place heads.
- Notched cores place into collection bin
- Single or twin notch feature. 5mm x 5mm notch as standard.
- Simple change over for different core lengths.

Maximum core length – 300mm Minimum core length – 30mm Cycle time – 600 cores per hour

Services required:-

3 phase + neutral 380v electrical supply

6 Bar 4cfm pneumatic supply

Machine features .:-

8 Highmeres Rd