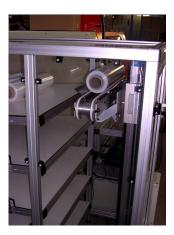

Rolls enter the stacker and are taken to the next available shelf.

Rolls are tipped onto the shelf.