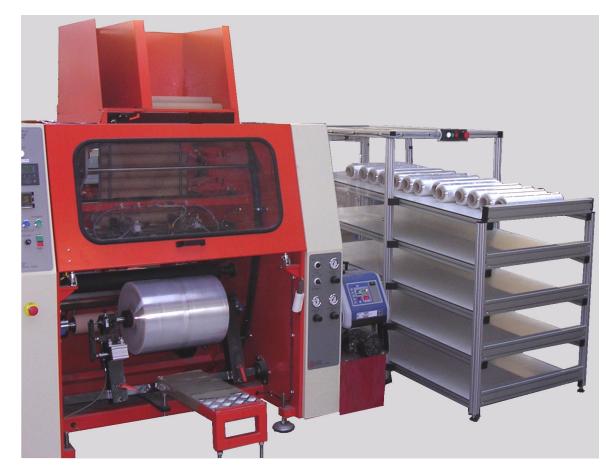

## HSA 600- Stand-a-lone automatic roll collation system.

An alternative to our three up collation system. The machine automatically fills up each of the shelves, with a capacity of 50 off 150mm diameter rolls. When all of the shelves are full the rewind machine automatically stops and a beacon or siren indicates to the operator that the stacks are full.

Rolls enter the stacker and are taken to the next available shelf.

Rolls are tipped onto the shelf.