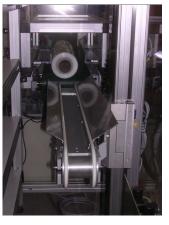

Rolls enter the stacker and are taken to the next available shelf.

Rolls are tipped onto the shelf.