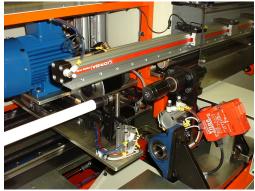

*Machine speed* 

Max Index speed Index accuracy

Cores

Maximum core length Minimum core i.d. Maximum core i.d. Up to Minimum cut length

250 mm/sec+/- 0.1mm

1000 mm 25 mm as standard. 76 mm .3" 3 mm

Automatic core chuck & precision cutting.

## CG Automatic Converting Equipment Ltd

8 Highmeres Rd Leicester LE4 9LZ England Ph +44 116 2760206 Fax +44 116 2742995

Automatic core feed by rodless cylinder.

Core collection bins.