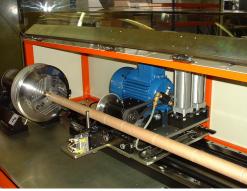

*Machine speed* 

Max Index speed Index accuracy

Cores

Maximum core length Minimum core i.d. Maximum core i.d. Up to Minimum cut length

250 mm/sec+/- 0.1mm

1000 mm 25 mm as standard. 76 mm .3" 3 mm

Automatic core chuck & precision cutting.

## CG Automatic Converting Equipment Ltd

8 Highmeres Rd Leicester LE4 9LZ England Ph +44 116 2760206 Fax +44 116 2742995

Automatic core feed by rodless cylinder.

Core collection bins.