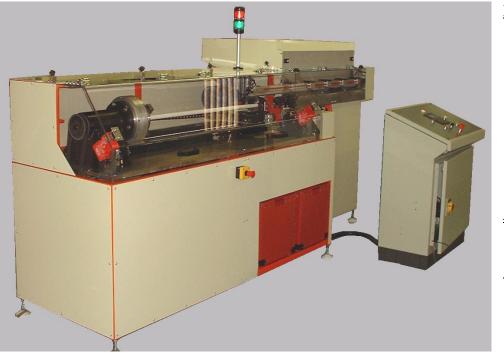

## Automatic Core Cutting Machine

The core cutter has been designed to automatically feed, process and cut cardboard or plastic cores, 1000mm in length.

**Machine Features** 

- Core length and process are controlled by a PLC and MMI unit. Core speed, blade speed and batch size are easily programmable.
- The machine can process 2 separate core lengths if required to minimize waste.
- Different length cores are sorted into separate collection bins.
- Accurate core length through servo driven control, precision leadscrew and linear bearings.
- Cores are automatically fed from core hopper.

*Machine speed* 

Max Index speed Index accuracy

Cores

Maximum core length Minimum core i.d. Maximum core i.d. Up to Minimum cut length

250 mm/sec+/- 0.1mm

1000 mm 25 mm as standard. 76 mm .3" 3 mm

Automatic core chuck & precision cutting.