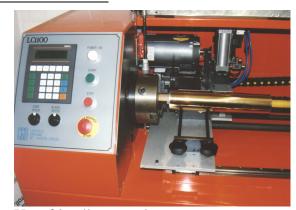

## Machine Specifications.

- □ PLC controlled with keypad for programming number and width of cuts.
- □ LCD display with fault diagnostics.
- □ Linear slideways for accurate indexing and movement.
- □ Automatic cycling with manual control option.
- □ Totally enclosed interlocked guarding.

#### Machine Features.

User friendly control.

Jaw chuck log grip.

Driven log and blade.