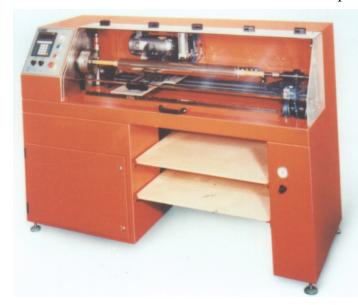

## LC 1100 Log Cutter

A competitively priced compact unit designed for easy operation and high volume throughput for a broad range of materials. The machine is available in a standard form with optional extra features.

## Machine Specifications.

- □ PLC controlled with keypad for programming number and width of cuts.
- □ LCD display with fault diagnostics.
- □ Linear slideways for accurate indexing and movement.
- □ Automatic cycling with manual control option.
- □ Totally enclosed interlocked guarding.

#### Machine Features.

User friendly control.

Jaw chuck log grip.

Driven log and blade.