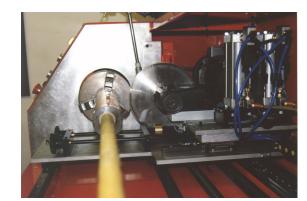

## Specification.

Interchangeable sleeved mandrel sizes: - 25mm - 76mm diameter.

Log Length:- Up to 1000mm as standard with options.

Speed:- Blade speed variable up to 900 rpm. /

Log speed variable up to 1100 rpm.

Standard depth of cut:- Up to 26mm