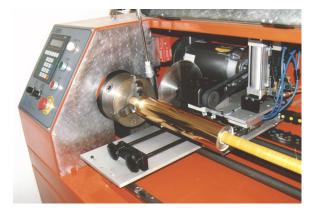

## Specification.

Interchangeable sleeved mandrel sizes: - 25mm - 76mm diameter.

Log Length:- Up to 1000mm as standard with options.

Speed:- Blade speed variable up to 900 rpm. /

Log speed variable up to 1100 rpm.

#### Machine Features.

User friendly control.

Jaw chuck log grip.

Driven log and blade.